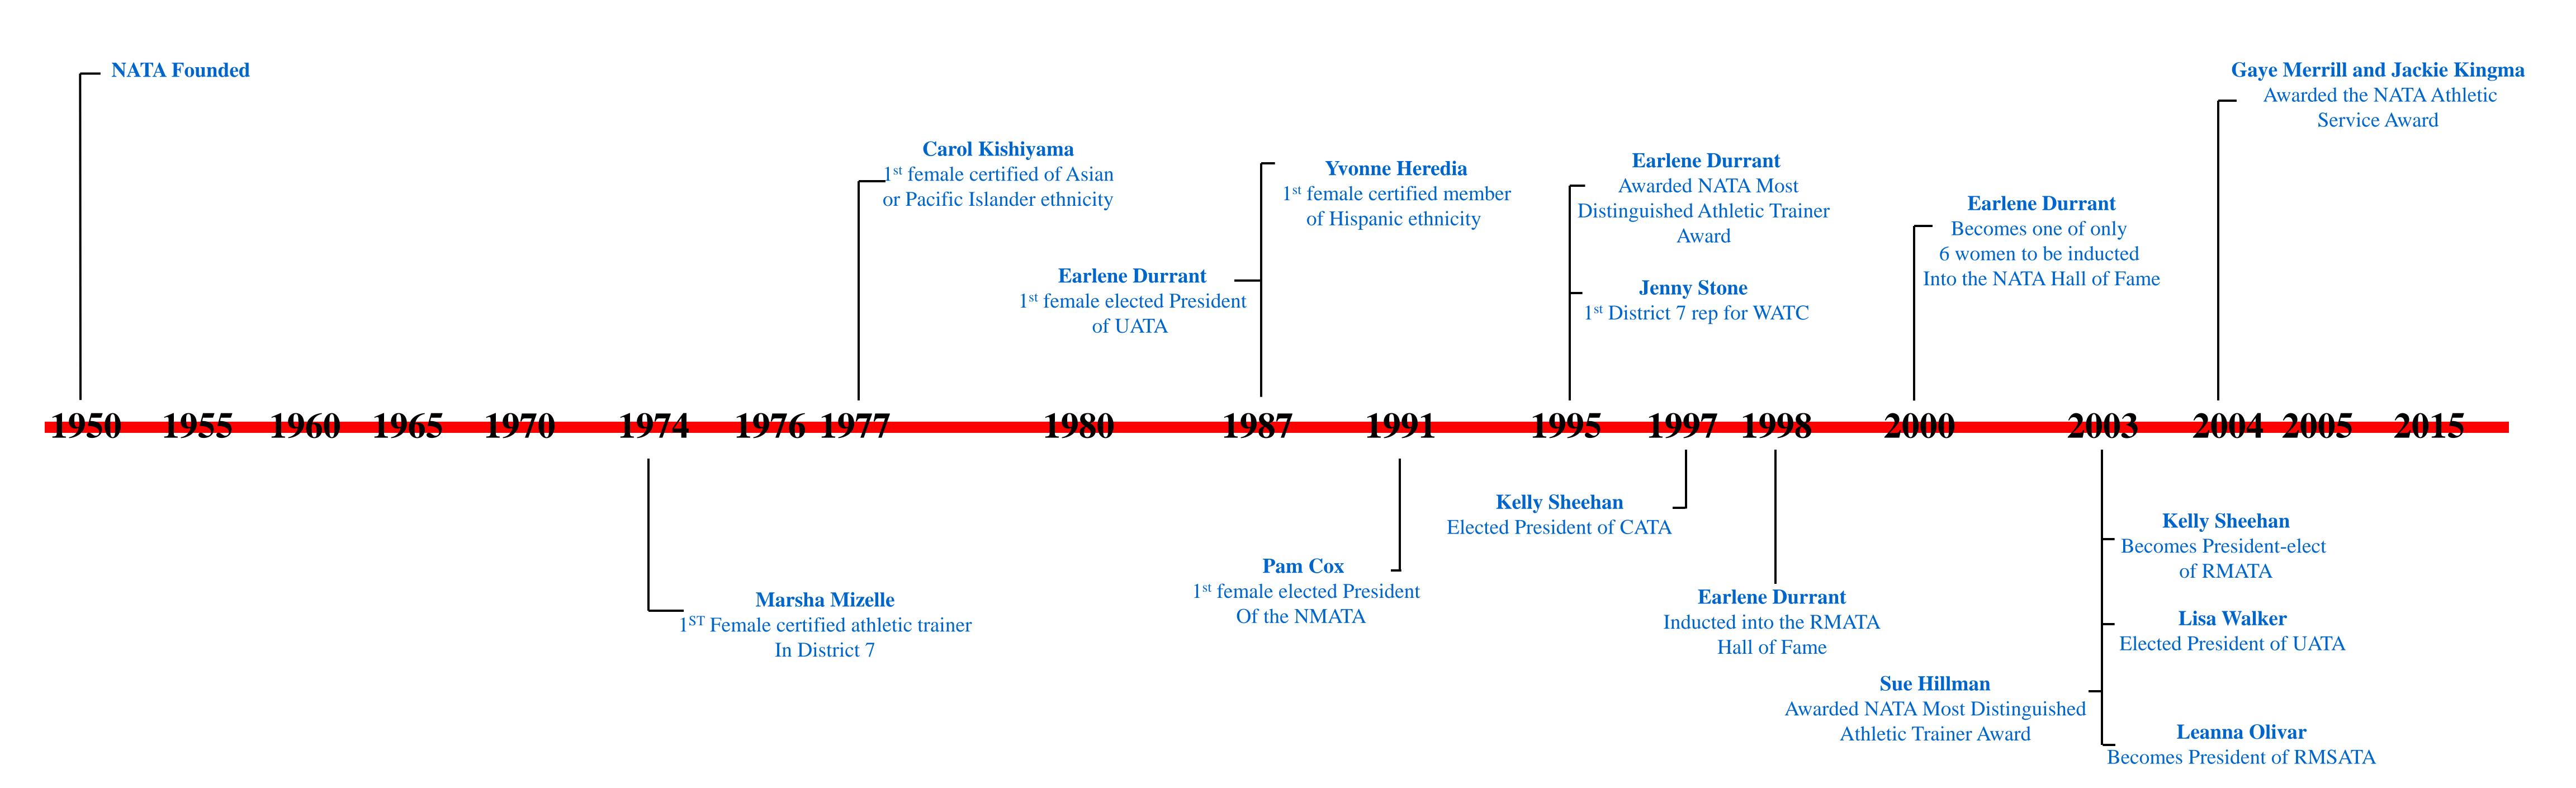

## WOMEN IN ATHLETIC TRAINING DISTRICT 7

## District VII Pioneer Women of NATA (joined before 1980)

| <b>Claudette Delamater (CO)</b> |
|---------------------------------|
| Marsha Mizelle (AZ)             |
| Earlene Durrant (UT)            |
| Rebecca Hawkins (WY)            |
| Roberta Kaub (CO)               |
| Debra Willardson (UT)           |
| Kathryn Freidel (CO)            |
| Susan K. Hillman (AZ)           |
| Jennifer Ann Stone (CO)         |

| Nancy J. Goldsmith (WY) |
|-------------------------|
| Kathleen Langan (AZ)    |
| Diane Lloyd (NM)        |
| Sidway McKay (CO)       |
| Gaye Merrill (UT)       |
| Anita Miller (UT)       |
| <b>Kathe Morck (CO)</b> |
| Leah Putnam (NM)        |
| Amy R. Brenner (UT)     |
|                         |

MaryAnn Ann Erickson (CO)
Sandra A. Eskenazi (CO)
Amy L. Kublin (AZ)
Christine Linde (UT)
Leigh L. Reddinger (NM)
Denise Van Huele (CO)
Nancy Weir (UT)
Jackie J. Kingma (AZ)
Kathleen Koehler (CO)

Connie S. Larsen (CO)
Susan M. McGowen (NM)
Mary E. O'Carroll (NM)
Carol Williams (AZ)