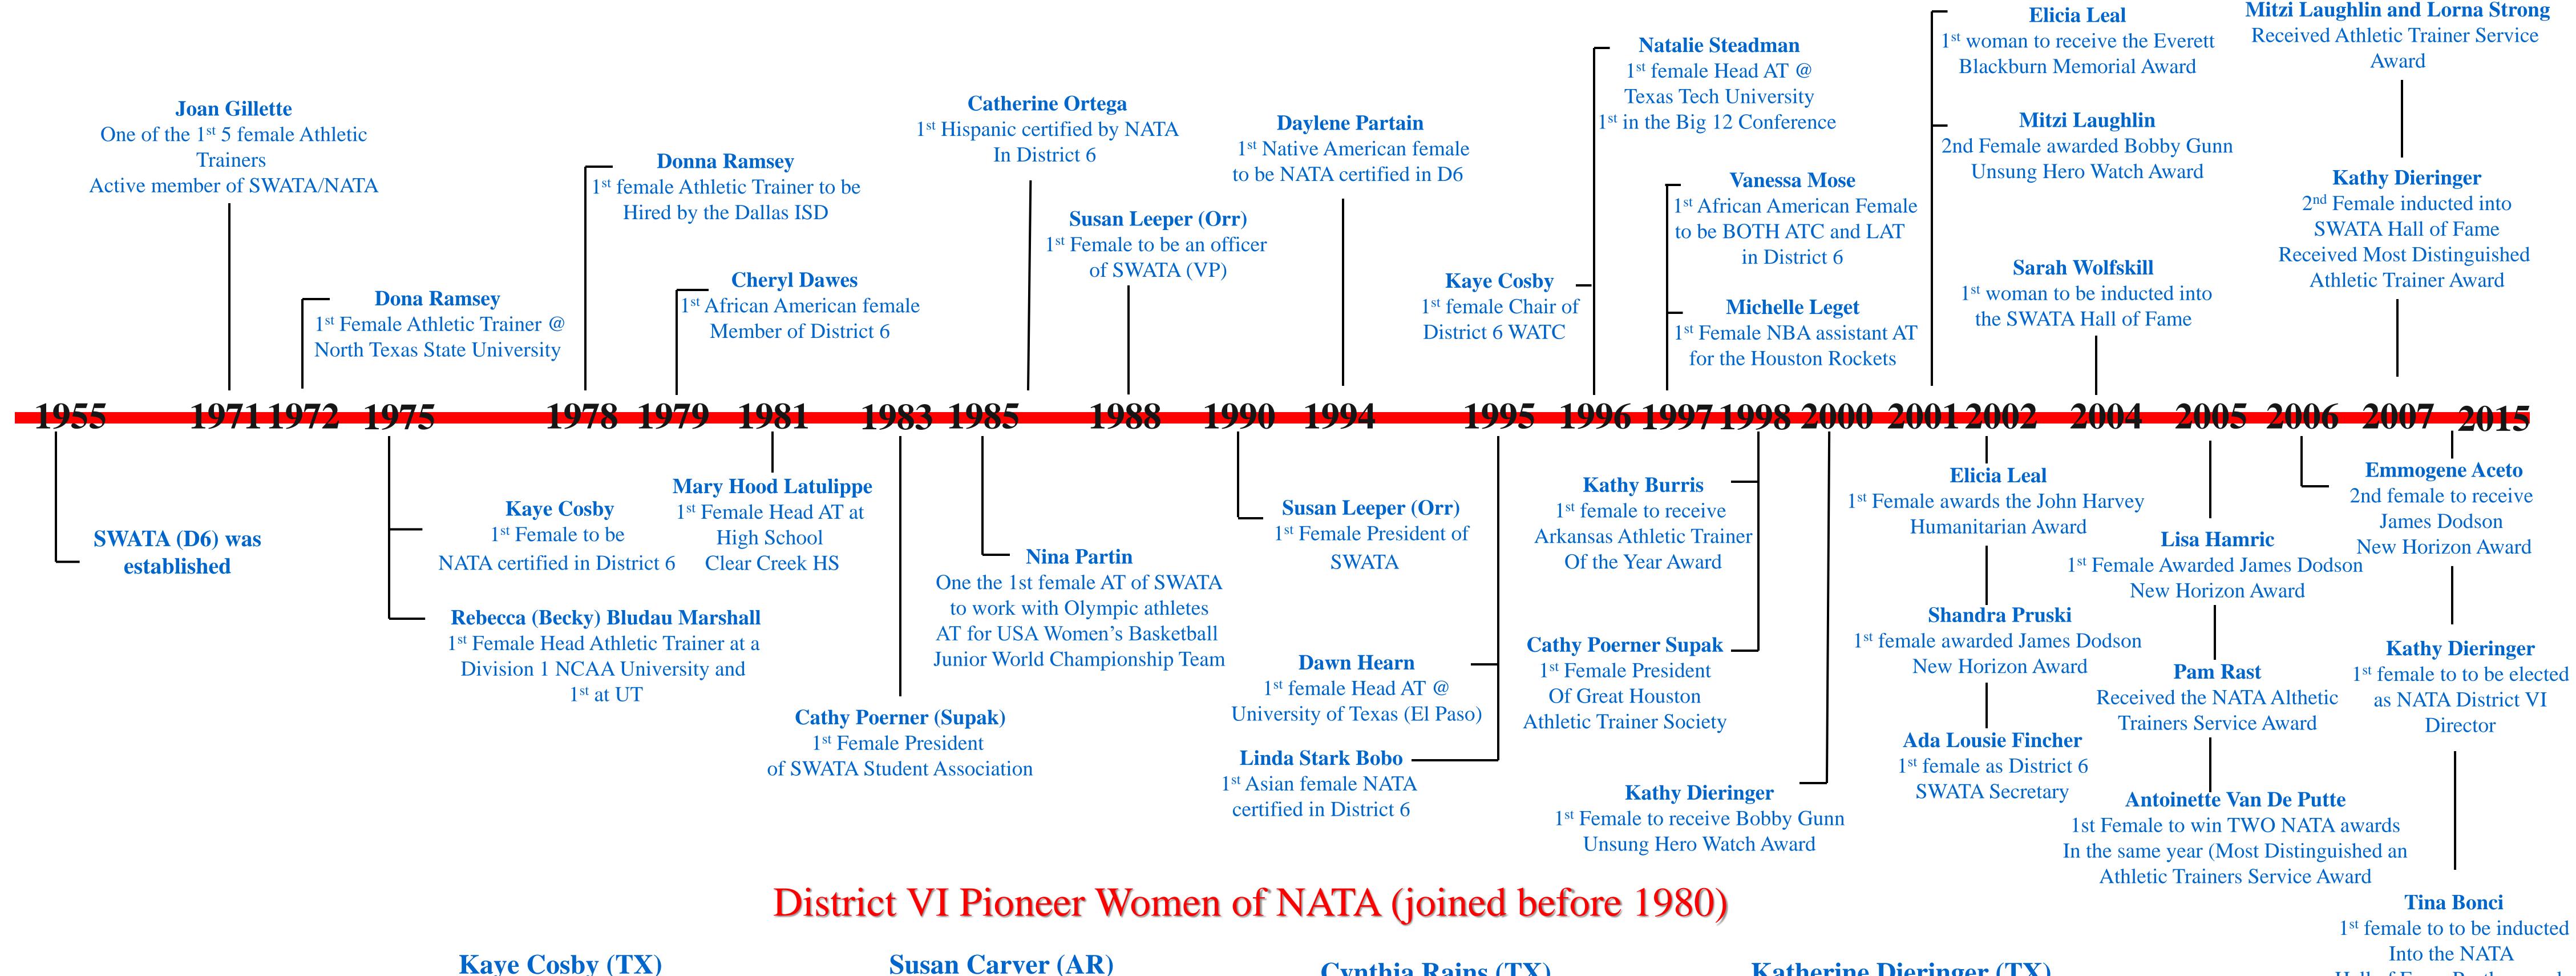

## WOMEN IN ATHLETIC TRAINING

DISTRICT 6

**Kaye Cosby (TX)** Kathleen Heck (TX) Sarah Wolfskill (TX) Carol G. Hardcastle (TX) **Becky Marshall (TX) Antoinette VanDePutte (TX) Christine Marie Bonci (TX)** 

**Donna Jones (TX) Cindy Littlehale (TX)** Janelle O'Connell (TX) **Janine Trottier (TX)** MaryLou Lou Vertetis (TX) **Peggy Enax (TX)** 

Cynthia Rains (TX) Donna R. Ramsey (TX) Nancy L. Harris (TX) Joan Hart (TX) Vicki Stafko (TX) Olga Maria Thompson (TX) Sharon G. Winn (TX)

**Katherine Dieringer (TX)** Jana Foster (TX) Linda S. Jackson (TX) Rebecca Spurlock (TX) **Marcie Strutz (TX)** 

Hall of Fame Posthumously