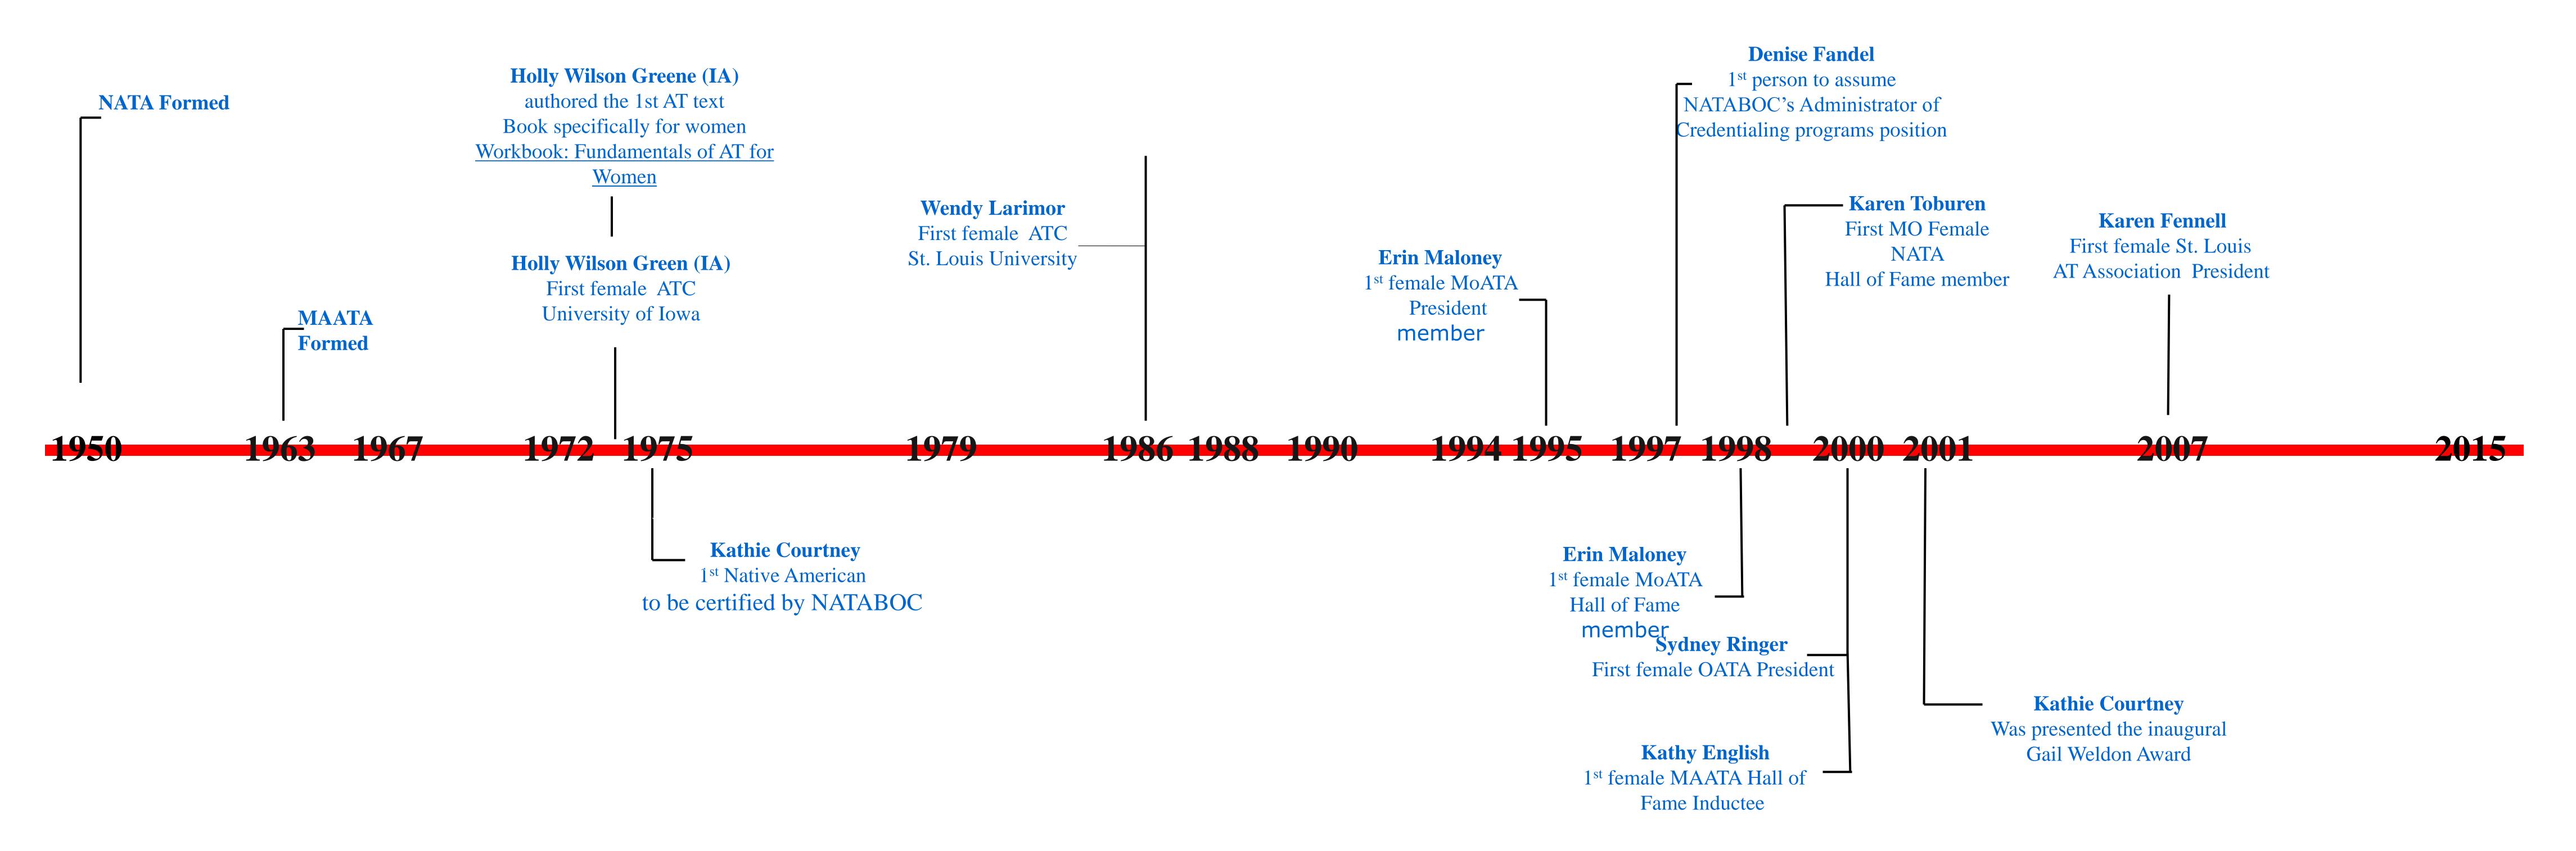

## District V Pioneer Women of NATA (joined before 1980)

| Jean M. Hammill        |
|------------------------|
| Lynn Lindaman          |
| Maryann Lohmeyer       |
| <b>Kathie Courtney</b> |
| Nancy E. Diehl         |
| Debra A. Evenson       |
| Patricia A. Buchanan   |

Sandra Lane
Anita Clark
Mary Robotham
Kathleen A. English
Nancy Stevens
A. Faye L. Thompson
Kathleen Calder

Jean M. Hammill
Jill Johnson
Robin Meeks
Debra R. Runkle
Peggy Scott
Virginia Curtin
Sheila M. Lemmert

Susan J. Martin
Brenda M. Sneed
Donna L. Duley
Dawn Hankins
Charlotte Strub
Susan Hagemen