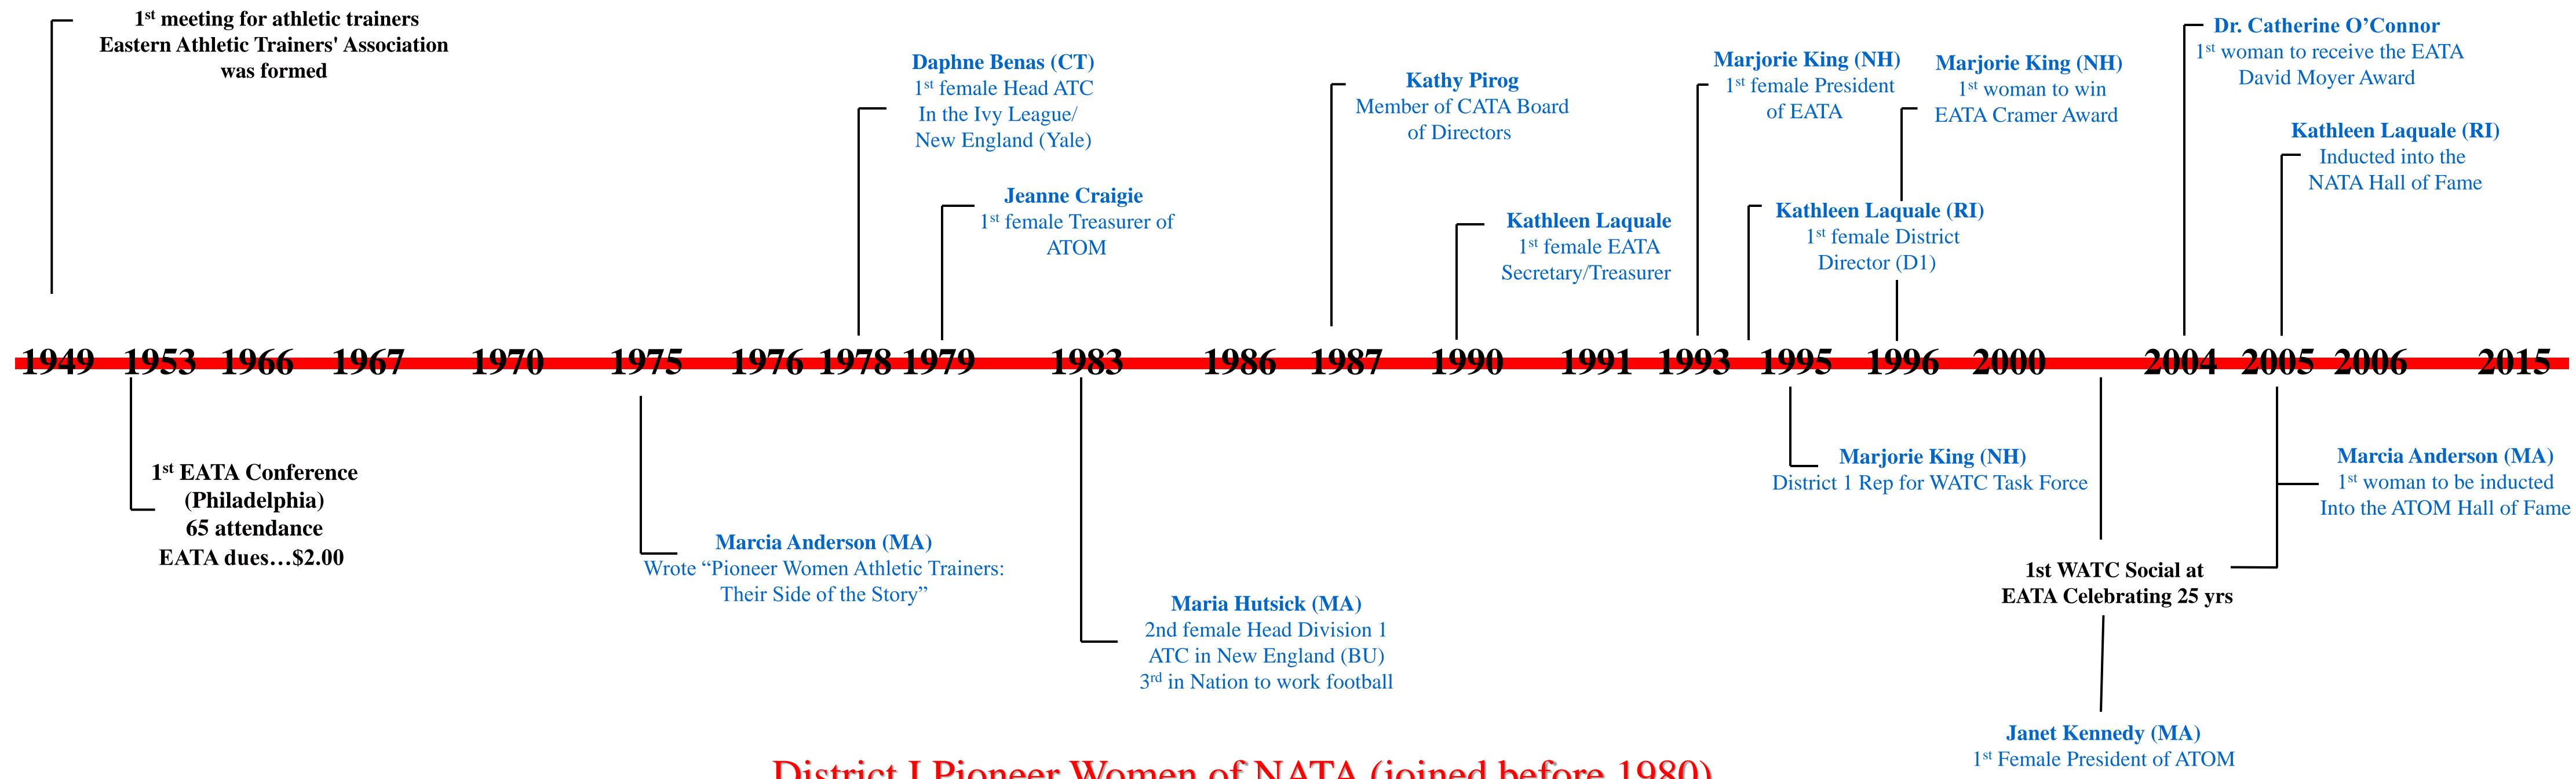

## **MASSACHUSSETTS** EASTERN ATHLETIC TRAINERS' ASSOCIATION

WOMEN IN ATHLETIC TRAINING

## District I Pioneer Women of NATA (joined before 1980)

| Kathleen A. Boyd (MA)        |
|------------------------------|
| Debra Coglianese (MA)        |
| Joanne Dunnock (MA)          |
| <b>Cheryl Hitchings (MA)</b> |
| Kathleen Laquale (RI)        |
| Bonneta M. Schreck (MA)      |
| Donna Bennett (MA)           |