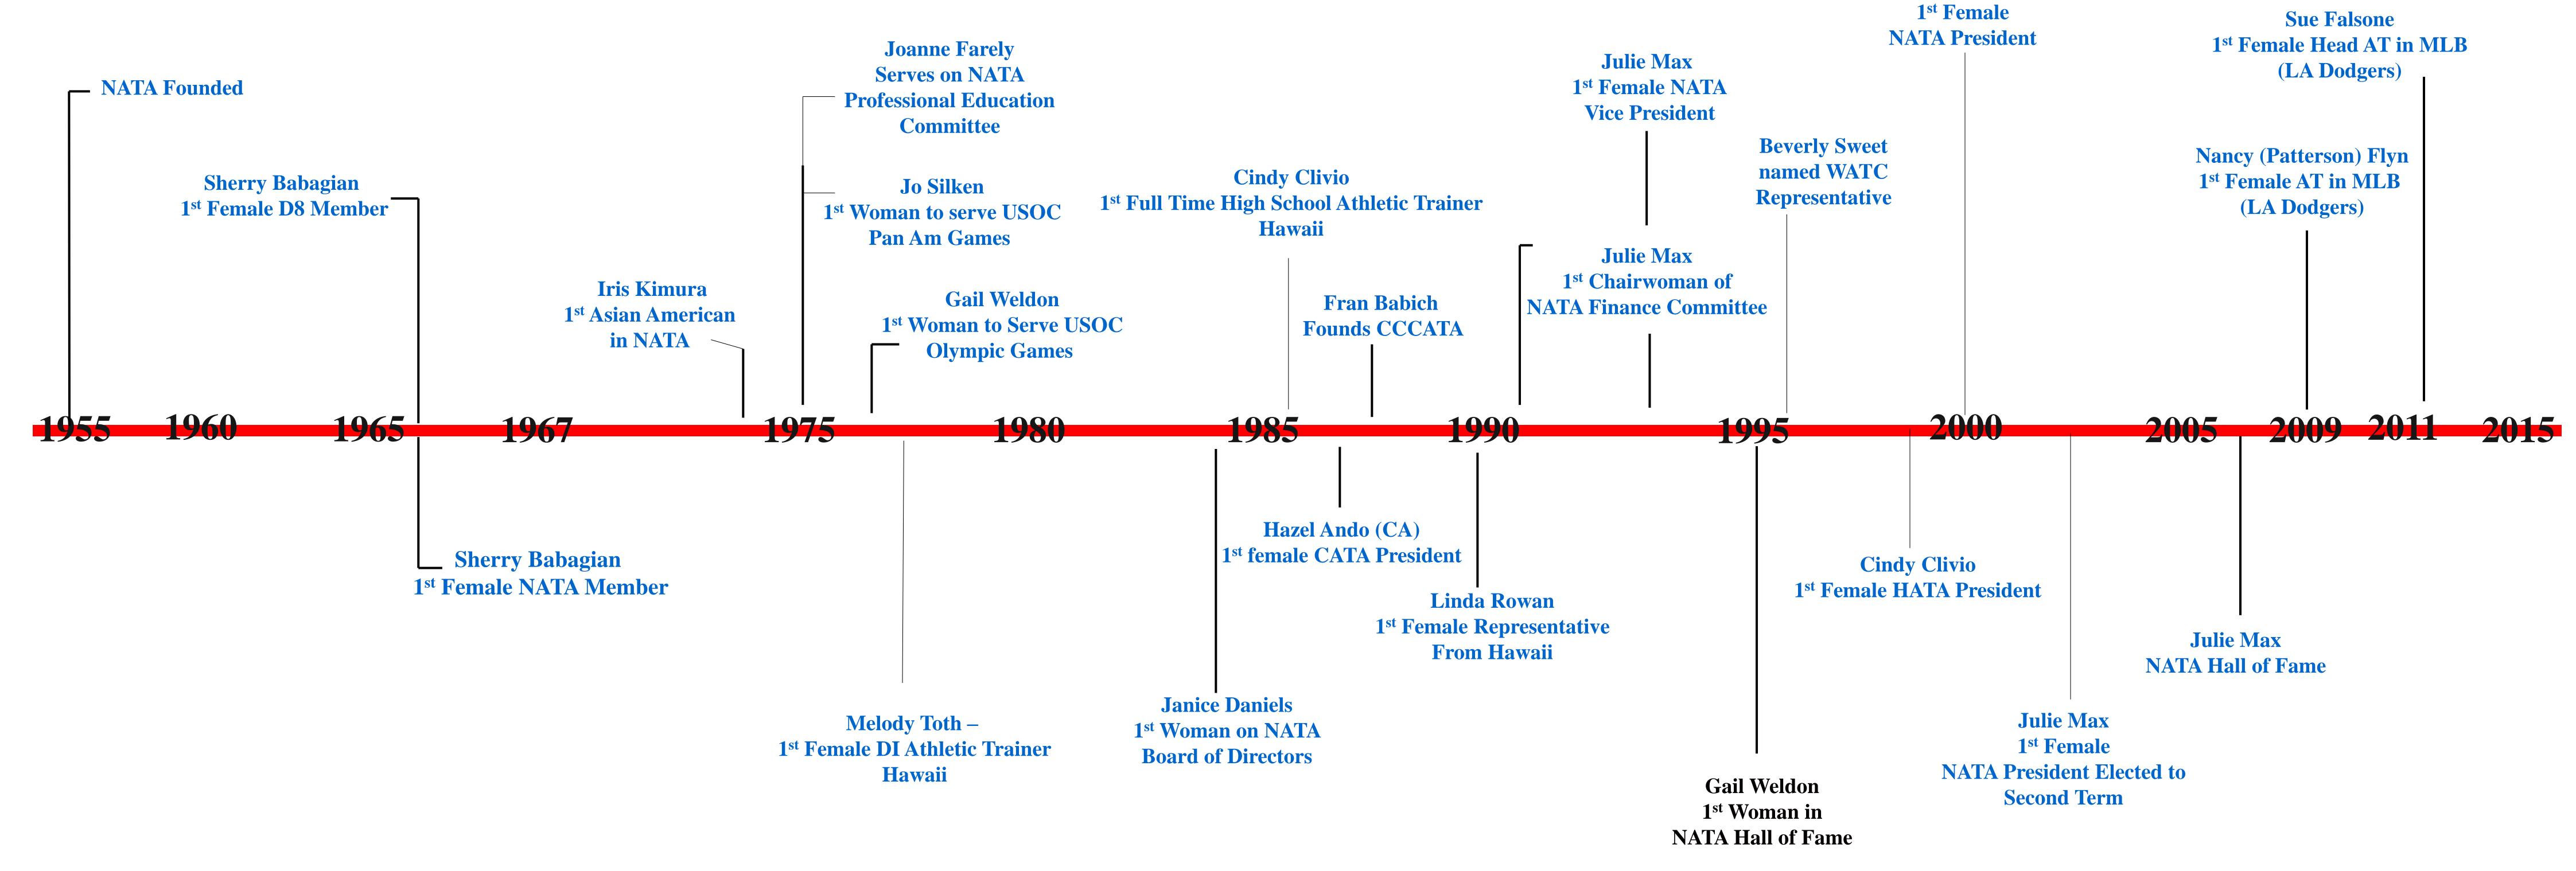

## WOMEN IN ATHLETIC TRAINING

## District VIII Pioneer Women of NATA (joined before 1980)

| Holly Greene (CA)  Jo Silken (CA)  Doris Flores (CA)  Iris Fumiko Kimura (HI)  Elizabeth Stevenson (CA)  Linda Treadway-Dillmon  (CA)  Wendy Soone-Broder (CA)  Kenwyn Boyer (NV)  Carolyn Greer (CA)  Connie Jardine (CA)  Joy Mason (CA)  Julie Max (CA)  Marilyn Oliver (CA)  Wendy Soone-Broder (CA)  Donna M. Pallulat (CA) | Katherine Wolfe (CA) Lindy Delaney (CA) Linda Greer (CA) Lynn Rigney (CA) Carol Rogers (CA) Linda Rowan (HI) Roxanne Rae Scott (CA) Linda Wanek (CA) Diane Watanabe (CA) Hazel Ando (CA) | Cathy A. Boppert (CA) Rhonda Hyatt (CA) Cynthia McKnight (CA) Tenley Ueda-Cotchay (HI) Linda Buttles (CA) Kathleen Kenna (CA) Susan Lalicker (CA) Rae Langdale (CA) Naomi Murai (CA) Vicki Cutting Schaefer (CA) | Carol Slack (CA) Laura Watkins (CA) Janet Welborn (CA) Jayne Willett (CA) Karen Woodbeck (CA) |
|----------------------------------------------------------------------------------------------------------------------------------------------------------------------------------------------------------------------------------------------------------------------------------------------------------------------------------|------------------------------------------------------------------------------------------------------------------------------------------------------------------------------------------|------------------------------------------------------------------------------------------------------------------------------------------------------------------------------------------------------------------|-----------------------------------------------------------------------------------------------|
|----------------------------------------------------------------------------------------------------------------------------------------------------------------------------------------------------------------------------------------------------------------------------------------------------------------------------------|------------------------------------------------------------------------------------------------------------------------------------------------------------------------------------------|------------------------------------------------------------------------------------------------------------------------------------------------------------------------------------------------------------------|-----------------------------------------------------------------------------------------------|