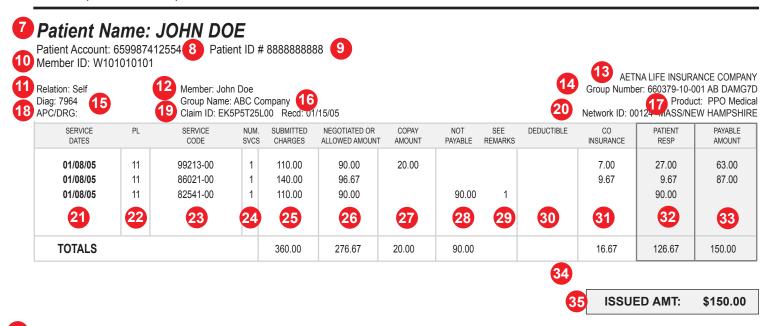

## 6 Remarks:

1 - We have paid the maximum allowed by your plan of benefits for this service. The balance is the member's responsibility.

| 37 | For Questions Regarding This Claim:<br>P.O. Box 2250, Anytown, USA 12345-6789<br>CALL 1-800-777-7777 FOR ASSISTANCE<br>Note: All Inquiries should reference the ID number above for prompt response. | Total Patient Responsibility: 38<br>Claim Payment: 39 | \$126.67<br>\$150.00 |
|----|------------------------------------------------------------------------------------------------------------------------------------------------------------------------------------------------------|-------------------------------------------------------|----------------------|
| г  |                                                                                                                                                                                                      | 40                                                    |                      |
| L  | TOTAL PAYMENT TO ELLEN SMITH, MD: 41 \$150.00                                                                                                                                                        |                                                       |                      |